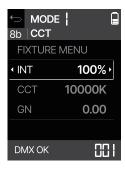

The **RPU**, **Remote Patcher Utility**, is a multi-functional tool designed for lighting professionals, able to control and troubleshoot any lighting setup. The Remote tool lets users modify fixture parameters and output on the fly. The Patch tool allows for quick multi-fixture patching and saving patch presets, which can be done wirelessly or through wired connections. The Utility tool lets users view, output, and analyze DMX signals, in addition to updating firmware on all Fiilex fixtures. As with all Fiilex fixtures, the RPU has a rugged, water-resistant design enabling it to perform in the most challenging environments. And with multiple ways to mount and carry, it is a useful item to bring anywhere.



| 🕁 Wired Patc                 | her |    |
|------------------------------|-----|----|
| <b>8</b> of 10               | End | ]^ |
| Fixture<br>Matrix COL        | OR  |    |
| Mode (Foot<br>054 PIX4 CCT F |     |    |
| Quantity                     | 10  |    |
| Start Address                | 001 |    |
| Offset                       | 20  | ≈  |



#### REMOTE

- Full Fixture Control
- Wired and Wireless connection

# PATCHER

- Quickly patch Fiilex Fixtures
- Save Patch Presets
- Wired and Wireless Patching

## UTILITY

- Update Fiilex Fixtures
- DMX Tester View/Set/Analyze DMX Levels
- Record and Playback DMX tracks - up to 1 hours



# **GENERAL FEATURES**

- 3 Hours of Battery Life
- Rugged Shock-proof Design
- IP-X4 Rating (Water Resistant)
- Wireless Fixture Connection
- 2.4 LC