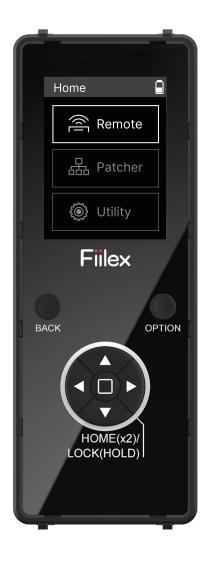

The **RPU**, **Remote Patcher Utility**, is a multi-functional tool designed for lighting professionals, able to control and troubleshoot any lighting setup. The Remote tool lets users modify fixture parameters and output on the fly. The Patch tool allows for quick multi-fixture patching and saving patch presets, which can be done wirelessly or through wired connections. The Utility tool lets users view, output, and analyze DMX signals, in addition to updating firmware on all Fiilex fixtures. As with all Fiilex fixtures, the RPU has a rugged, water-resistant design enabling it to perform in the most challenging environments. And with multiple ways to mount and carry, it is a useful item to bring anywhere.

#### REMOTE

- Full Fixture Control
- Wired and Wireless connection

# PATCHER

- Quickly patch Fiilex Fixtures
- Save Patch Presets
- Wired and Wireless Patching

## UTILITY

- Update Fiilex Fixtures
- DMX Tester View/Set/Analyze DMX Levels
- Record and Playback DMX tracks - up to 1 hours