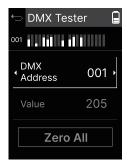

## UTILITY

- Update Fiilex Fixtures
- DMX Tester View/Set/Analyze DMX Levels
- Record and Playback DMX tracks - up to 1 hours