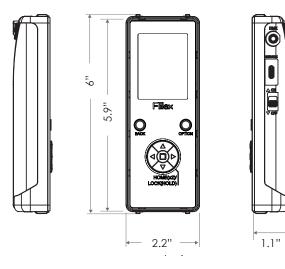

### **SPECIFICATIONS**

| Size (L x W x H)                     | 6.0" x 2.2" x 1.1" / 15.2 cm x 5.6 cm x 2.8 cm |
|--------------------------------------|------------------------------------------------|
| Weight                               | 0.49 lbs / 0.22 kg                             |
| Battery Life / Charging via Type - C | 3 hour / 90% charge in 60 minutes              |
| Storable Data                        | 1 hours of full 512 channel DMX Playback       |
| IP Rating                            | IP-X4                                          |
| DMX Output Speeds                    | 20 - 44 Hz                                     |
| LCD Screen                           | 2.4 inch, TFT                                  |
| DMX / RDM Port                       | TRS (XLR-5 via adaptor)                        |
| Wireless Control                     | Integrated LumenRadio CRMX TimoTwo             |
| Mount                                | 1/4" - 20 / Magnets / Lanyard                  |
| Updates                              | via Wi-Fi / USB                                |